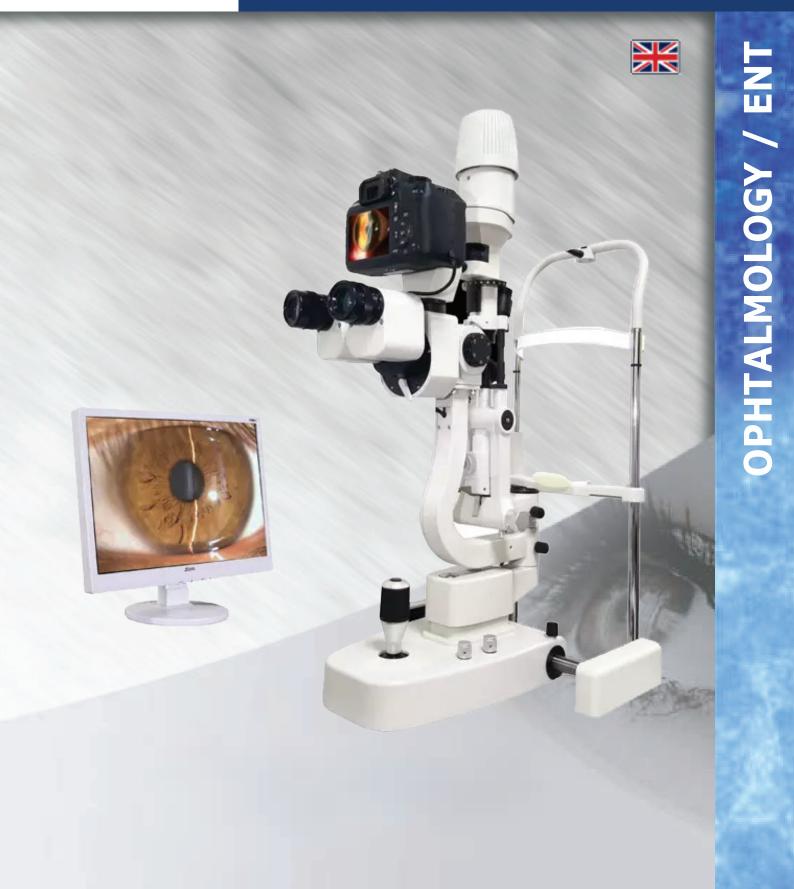

## **ES-LS5** Digital Slit lamp

## Main features

High Definition Integrated System. Professional Software. Joystick Handle.
\*This Product Must Be Connected with Computer.
Optical System: ESLM-2 Based
Digital System:
3.0m Max. Pixels Resolution, Image Capture Card, Professional Image Software

It based on our standard slit lamp and adopts CANON 1300D digital camera with which allows to take very detailed part the patient eye.

-Its professional software system includes high definition video function (MOV format), doctors can record, play, capture image from the video via software directly any time you want during playing.